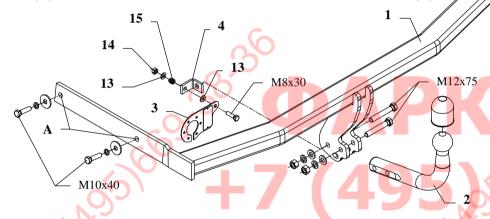

Fig. 2

- 3. Unscrew the thermal shield from above the muffler.
- 4. Slip the main bar of the towbar (pos. 1) into chassis members that way so holes with welded nuts (pos. A) be covered with factory-made assembly-holes and fix using bolts M10x40mm (pos. 6). Use washers (pos. 7).
- 5. Fix tow-ball of the towbar (pos. 2) with handle of socket plate (pos. 4) using bolts M12x75mm (pos. 5).
- 6. Fix the socket plate (pos. 3) as shown on the drawing.
- 7. Tighten all bolts according to the torque shown in the table.
- 8. Connect electric wires of 7-poles socket according to the instruction of the car. (Recommend to make at authorized service station).
- 9. Complete paint layer damaged during installation.

### Towbar equipment:

| 10   | owbar equipment.                         | 0-1                                                                                                                                                                                                                                                                                                                                                                                                                                                                                                                                                                                                                                                                                                                                                                                                                                                                                                                                                                                                                                                                                                                                                                                                                                                                                                                                                                                                                                                                                                                                                                                                                                                                                                                                                                                                                                                                                                                                                                                                                                                                                                                            |                                                                |
|------|------------------------------------------|--------------------------------------------------------------------------------------------------------------------------------------------------------------------------------------------------------------------------------------------------------------------------------------------------------------------------------------------------------------------------------------------------------------------------------------------------------------------------------------------------------------------------------------------------------------------------------------------------------------------------------------------------------------------------------------------------------------------------------------------------------------------------------------------------------------------------------------------------------------------------------------------------------------------------------------------------------------------------------------------------------------------------------------------------------------------------------------------------------------------------------------------------------------------------------------------------------------------------------------------------------------------------------------------------------------------------------------------------------------------------------------------------------------------------------------------------------------------------------------------------------------------------------------------------------------------------------------------------------------------------------------------------------------------------------------------------------------------------------------------------------------------------------------------------------------------------------------------------------------------------------------------------------------------------------------------------------------------------------------------------------------------------------------------------------------------------------------------------------------------------------|----------------------------------------------------------------|
| Pos. | Name: Main bar<br>Quantity: 1            | Pos. Name: Bolt 8,8 B ouantity: 2 Dim.: M12x75mm                                                                                                                                                                                                                                                                                                                                                                                                                                                                                                                                                                                                                                                                                                                                                                                                                                                                                                                                                                                                                                                                                                                                                                                                                                                                                                                                                                                                                                                                                                                                                                                                                                                                                                                                                                                                                                                                                                                                                                                                                                                                               | Pos. 11 Name: Spring washer ouantity: 4 Dim.: \$\psi\$ 10,2 mm |
|      |                                          | Pos.   Name: Bolt 8,8 B   Quantity: 4   Dim. : M10x40mm                                                                                                                                                                                                                                                                                                                                                                                                                                                                                                                                                                                                                                                                                                                                                                                                                                                                                                                                                                                                                                                                                                                                                                                                                                                                                                                                                                                                                                                                                                                                                                                                                                                                                                                                                                                                                                                                                                                                                                                                                                                                        | Pos. 12 Name: Bolt 8,8 B auantity: 1 Dim.: M8x30mm             |
| Pos. | Name: Tow ball<br>Quantity: 1            | Pos. Name: Washer ouantity: 4 Dim.: \$\phi 35x\phi 12x3mm\$                                                                                                                                                                                                                                                                                                                                                                                                                                                                                                                                                                                                                                                                                                                                                                                                                                                                                                                                                                                                                                                                                                                                                                                                                                                                                                                                                                                                                                                                                                                                                                                                                                                                                                                                                                                                                                                                                                                                                                                                                                                                    | Pos.   Name: Plain washer   0   0   0   0   0   0   0   0   0  |
| Pos. | Name: Socket plate Quantity: 1           | Pos. 8   Name: Nut 8 B   Quantity: 2   Dim. : M12                                                                                                                                                                                                                                                                                                                                                                                                                                                                                                                                                                                                                                                                                                                                                                                                                                                                                                                                                                                                                                                                                                                                                                                                                                                                                                                                                                                                                                                                                                                                                                                                                                                                                                                                                                                                                                                                                                                                                                                                                                                                              | Pos. 14  Dim.: M8  Name: Nut 8 B  Quantity: 1                  |
| Pos. | Name: Handle of socket plate Quantity: 1 | Pos. Name: Plain washer Quantity: 2 Dim. : Ø 13 mm                                                                                                                                                                                                                                                                                                                                                                                                                                                                                                                                                                                                                                                                                                                                                                                                                                                                                                                                                                                                                                                                                                                                                                                                                                                                                                                                                                                                                                                                                                                                                                                                                                                                                                                                                                                                                                                                                                                                                                                                                                                                             | Pos. Name: Spring 15 Quantity: 1                               |
|      | 6                                        | Pos. Name: Spring washer outside 2 o | Pos. 16 Name: Ball cover quantity: 1                           |