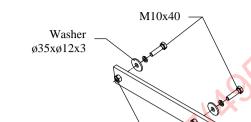

# The instruction of the assembly

- 1. For the purpose of installing of the towbar one ought to disassemble the bumper and the metal reinforcement, which will not be reassembled.
- 2. Make cut outs (see fig. 2) in the bottom of the bumper. If you use moveable socket plate (see fig. 1) it is necessary to cut out major part of the bumper (you need to fit).

### Towbar equipment:

| 10   | owbar equipment.                         | 0-1                                                                                                                                                                                                                                                                                                                                                                                                                                                                                                                                                                                                                                                                                                                                                                                                                                                                                                                                                                                                                                                                                                                                                                                                                                                                                                                                                                                                                                                                                                                                                                                                                                                                                                                                                                                                                                                                                                                                                                                                                                                                                                                            |                                                                |
|------|------------------------------------------|--------------------------------------------------------------------------------------------------------------------------------------------------------------------------------------------------------------------------------------------------------------------------------------------------------------------------------------------------------------------------------------------------------------------------------------------------------------------------------------------------------------------------------------------------------------------------------------------------------------------------------------------------------------------------------------------------------------------------------------------------------------------------------------------------------------------------------------------------------------------------------------------------------------------------------------------------------------------------------------------------------------------------------------------------------------------------------------------------------------------------------------------------------------------------------------------------------------------------------------------------------------------------------------------------------------------------------------------------------------------------------------------------------------------------------------------------------------------------------------------------------------------------------------------------------------------------------------------------------------------------------------------------------------------------------------------------------------------------------------------------------------------------------------------------------------------------------------------------------------------------------------------------------------------------------------------------------------------------------------------------------------------------------------------------------------------------------------------------------------------------------|----------------------------------------------------------------|
| Pos. | Name: Main bar<br>Quantity: 1            | Pos. Name: Bolt 8,8 B ouantity: 2 Dim.: M12x75mm                                                                                                                                                                                                                                                                                                                                                                                                                                                                                                                                                                                                                                                                                                                                                                                                                                                                                                                                                                                                                                                                                                                                                                                                                                                                                                                                                                                                                                                                                                                                                                                                                                                                                                                                                                                                                                                                                                                                                                                                                                                                               | Pos. 11 Name: Spring washer ouantity: 4 Dim.: \$\psi\$ 10,2 mm |
|      |                                          | Pos.   Name: Bolt 8,8 B   Quantity: 4   Dim. : M10x40mm                                                                                                                                                                                                                                                                                                                                                                                                                                                                                                                                                                                                                                                                                                                                                                                                                                                                                                                                                                                                                                                                                                                                                                                                                                                                                                                                                                                                                                                                                                                                                                                                                                                                                                                                                                                                                                                                                                                                                                                                                                                                        | Pos. 12 Name: Bolt 8,8 B auantity: 1 Dim.: M8x30mm             |
| Pos. | Name: Tow ball<br>Quantity: 1            | Pos. Name: Washer ouantity: 4 Dim.: \$\phi 35x\phi 12x3mm\$                                                                                                                                                                                                                                                                                                                                                                                                                                                                                                                                                                                                                                                                                                                                                                                                                                                                                                                                                                                                                                                                                                                                                                                                                                                                                                                                                                                                                                                                                                                                                                                                                                                                                                                                                                                                                                                                                                                                                                                                                                                                    | Pos.   Name: Plain washer   0   0   0   0   0   0   0   0   0  |
| Pos. | Name: Socket plate Quantity: 1           | Pos. 8   Name: Nut 8 B   Quantity: 2   Dim. : M12                                                                                                                                                                                                                                                                                                                                                                                                                                                                                                                                                                                                                                                                                                                                                                                                                                                                                                                                                                                                                                                                                                                                                                                                                                                                                                                                                                                                                                                                                                                                                                                                                                                                                                                                                                                                                                                                                                                                                                                                                                                                              | Pos. 14  Dim.: M8  Name: Nut 8 B  Quantity: 1                  |
| Pos. | Name: Handle of socket plate Quantity: 1 | Pos. Name: Plain washer Quantity: 2 Dim. : Ø 13 mm                                                                                                                                                                                                                                                                                                                                                                                                                                                                                                                                                                                                                                                                                                                                                                                                                                                                                                                                                                                                                                                                                                                                                                                                                                                                                                                                                                                                                                                                                                                                                                                                                                                                                                                                                                                                                                                                                                                                                                                                                                                                             | Pos. Name: Spring 15 Quantity: 1                               |
|      | 6                                        | Pos. Name: Spring washer outside 2 o | Pos. 16 Name: Ball cover quantity: 1                           |