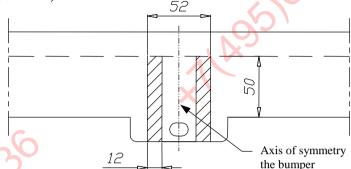

# The instruction of the assembly

- 1. For the purpose of installing of the towbar one ought to disassemble the bumper and the metal reinforcement, which will not be reassembled.
- 2. Make cut outs (see fig. 2) in the bottom of the bumper. If you use moveable socket plate (see fig. 1) it is necessary to cut out major part of the bumper (you need to fit).

Fig. 2

- 3. Unscrew the thermal shield from above the muffler.
- 4. Slip the main bar of the towbar (pos. 1) into chassis members that way so holes with welded nuts (pos. A) be covered with factory-made assembly-holes and fix using bolts M10x40mm (pos. 6). Use washers (pos. 7).
- 5. Fix tow-ball of the towbar (pos. 2) with handle of socket plate (pos. 4) using bolts M12x75mm (pos. 5).
- 6. Fix the socket plate (pos. 3) as shown on the drawing.
- 7. Tighten all bolts according to the torque shown in the table.
- 8. Connect electric wires of 7-poles socket according to the instruction of the car. (Recommend to make at authorized service station).
- 9. Complete paint layer damaged during installation.